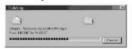

## Disconnecting from the PC

When all works are completed, make sure to disconnect the product from the PC as follow When disconnecting the product from the PC, make sure to click the green arrow (removal of hardware safety) twice on the bottom work displaying line.

• When following window appears, press the "Stop" button and then.

• Disconnect the Player after pressing the "Check" button when following window appears. (For the Windows XP, these procedures are not needed).

Caution: Normally disconnect, otherwise the data stored in the memory of this product may be damaged.